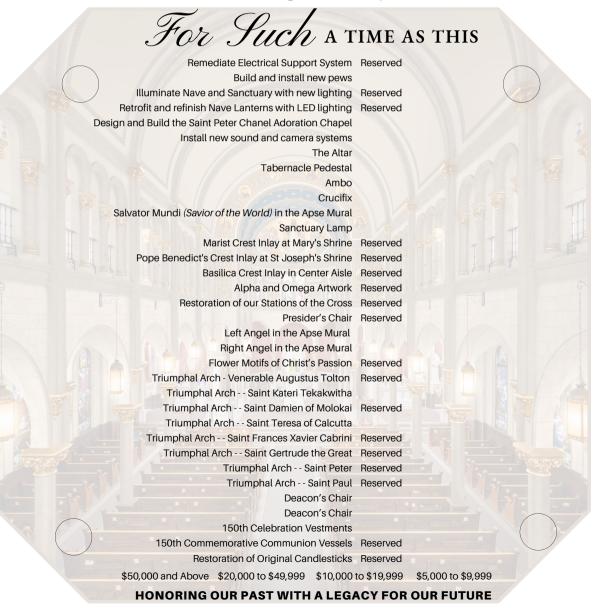

Those who sponsor bare bones/foundational needs, art or furnishings for the church redecoration or donate funds at the \$5,000 level and above will be acknowledged on a plaque next to the entrance to the O'Hagan Parish Hall.

## **Remaining Giving Recognition Brackets**

| Basic Bones/Foundational Needs                        | Value                |
|-------------------------------------------------------|----------------------|
| Build and install new pews                            | \$180,000            |
| Design and Build the Saint Peter Chanel Adoration C   | hapel \$150,000      |
| Install new sound and camera systems                  | \$100,000            |
| Art & Furnishings                                     |                      |
| The Altar                                             | \$200,000            |
| Tabernacle Pedestal                                   | \$200,000            |
| Ambo                                                  | \$100,000            |
| Crucifix                                              | \$75,000             |
| Salvator Mundi (Savior of the World) in the Apse Mura | al \$75,000          |
| Sanctuary Lamp                                        | \$35,000             |
| Left Angel in the Apse Mural                          | \$25,000             |
| Right Angel in the Apse Mural                         | \$25,000             |
| Triumphal Arch Saint Kateri Tekakwitha                | \$25,000             |
| Triumphal Arch Saint Teresa of Calcutta               | \$25,000             |
| Deacon's Chair                                        | \$15,000             |
| Deacon's Chair                                        | \$15,000             |
| 150th Celebration Vestments                           | \$15,000             |
| Gifts of Cash                                         |                      |
| GIRS OF Cash                                          | \$50,000 and Above   |
|                                                       | \$20,000 to \$49,999 |
| \$                                                    | \$10,000 to \$19,999 |
|                                                       | \$5,000 to \$9,999   |